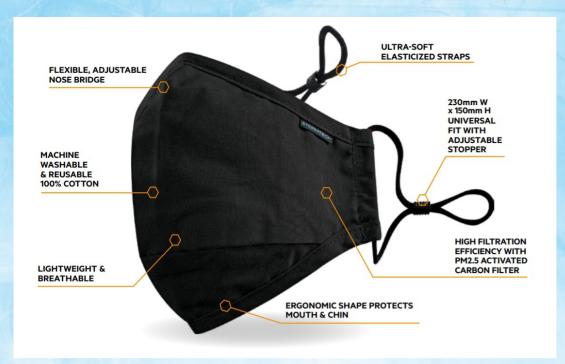

## **TECH 3/8 Reusable Mask**

Technical function and outdoor fashion have a new accessory: protective masks. This 3 layer mask turns into 8 layer protection when used with the activated carbon filter. The fabric is durable, breathable and lightweight as well as machine washable.

## Specifications:

- Flexible, Adjustable Nose Bridge
- Ultra-Soft Elasticized Straps
- Machine Washable & Reusable 100% Cotton
- High Filtration Efficiency with PM-25 Activated Carbon Filter
- · Lightweight and Breathable
- Ergonomic Shape Protects Mouth and Chin
- Mask Includes Two PM2.5 Filters
- Packing: 1 mask (and 2 filters) per bag
- 15.24cm H x 22.86cm W Universal Fit with Adjustable Stopper
- Folded Dimensions: 15.24cm H x 11.43cm W
- For non-medical use only