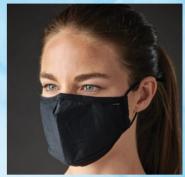

## **TECH 3/8 Reusable Mask**

Technical function and outdoor fashion have a new accessory: protective masks. This 3 layer mask turns into 8 layer protection when used with the activated carbon filter. The fabric is durable, breathable and lightweight as well as machine washable.

Stay safe. Stay healthy. Stay active.