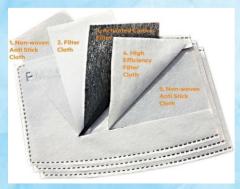

## **Activated Carbon Filter Refills (pack of 10)**

PM2.5 activated carbon filters offer protection that's practical – these disposable filters are flat, so they take up less space than standard respirators. Engineered for maximum filtration efficiency, they can be used continuously for 16-24 hours or around a week of occasional use.